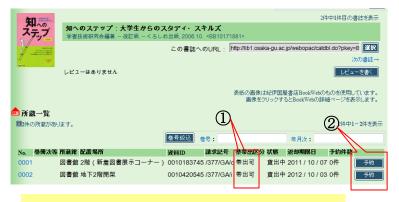

## 1. Look for the book.

- (1) Check the books currently on loan.
- 2 Click the "Reservation".