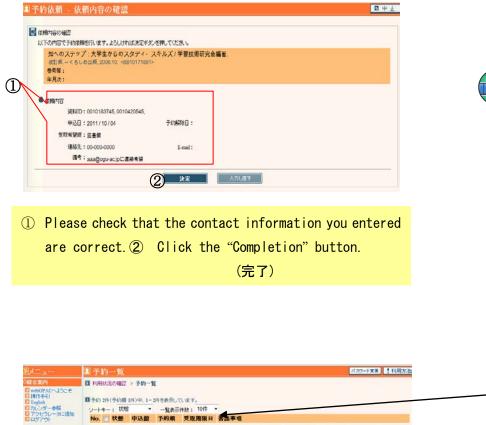

|
| If you make a reservation for the first ti                                        | me, must be |
| issued password and ID                                                            |             |
| Please bring your student ID to secon                                             | d floor of  |
| library.                                                                          |             |

- Place some check marks. 2 You can choose how to contact information.
  ※ If you can not found your contact number, please enter the your contact number.
- ③ It's remarks column. If when you want to receive an e-mail or other your contact information, please enter the your information.
- (4) When you check (1) to (3) after , click the "application".

#### 4. Check the your reserve books.



改訂版.-<ろしお出版,2006.10.

予約の取消 一覧から削除 異る

ソートキー: 状態 \* 一覧表示件数: 10件 \*

1 予約權因書館

2 三 予約中 図書館 1

No. 秋縣 申込館 予約順 受取期限日 書誌事項

※【 戻る】ボタンを押すと、利用状況の確認面面へ遷移します。

-5151870

日蘇後索

○ 問局検索
 ○ 問局検索
 ○ 諸法検索リスト
 ○ 諸法検索リスト
 ○ 諸法検索
 ○ 留出ランホング
 ○ 新済事内
 ○ しビューー覧

目着サービス 利用状況の確認
 マイフォルダ
 ・ ブックマーク

検索原度

・レビュー開発

#### 5. Completion message