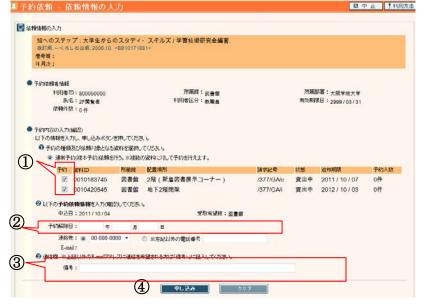

- Place some check marks. 2 You can choose how to contact information.
  ※ If you can not found your contact number, please enter the your contact number.
- ③ It's remarks column. If when you want to receive an e-mail or other your contact information, please enter the your information.
- (4) When you check (1) to (3) after , click the "application".