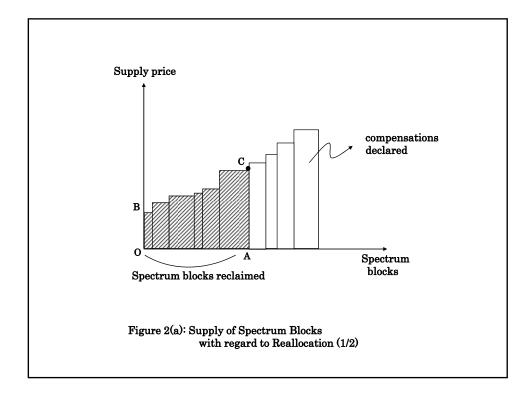

|                       |        | 1        | 2        | 3        | 4        |            | ••• |
|-----------------------|--------|----------|----------|----------|----------|------------|-----|
|                       | Α      | $a_{1A}$ |          |          |          |            |     |
|                       | В      |          | $a_{2B}$ |          |          |            |     |
| Current<br>Objectives | С      |          |          | $a_{3C}$ | $a_{4C}$ |            |     |
| objectives            |        |          |          |          |          |            |     |
|                       |        |          |          |          |          |            |     |
|                       | x      | $a_{1X}$ | $a_{2X}$ | ••       |          |            |