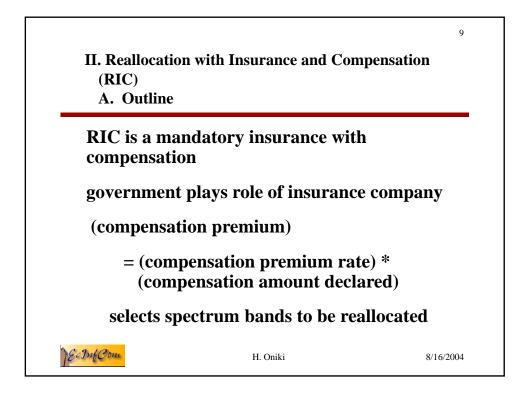

|                       |        | 1        | 2        | 3        | 4        |            | ••• |
|-----------------------|--------|----------|----------|----------|----------|------------|-----|
|                       | Α      | $a_{1A}$ |          |          |          |            |     |
|                       | В      |          | $a_{2B}$ |          |          |            |     |
| Current<br>Objectives | С      |          |          | $a_{3C}$ | $a_{4C}$ |            |     |
| objectives            |        |          |          |          |          |            |     |
|                       |        |          |          |          |          |            |     |
|                       | x      | $a_{1X}$ | $a_{2X}$ | ••       |          |