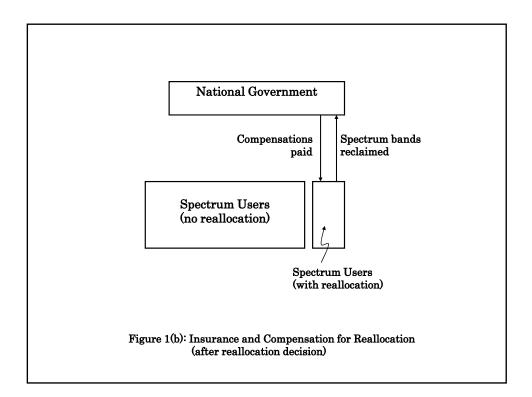

|                       |        | 1        | 2        | 3        | 4        |            | ••• |
|-----------------------|--------|----------|----------|----------|----------|------------|-----|
|                       | Α      | $a_{1A}$ |          |          |          |            |     |
|                       | В      |          | $a_{2B}$ |          |          |            |     |
| Current<br>Objectives | С      |          |          | $a_{3C}$ | $a_{4C}$ |            |     |
| objectives            |        |          |          |          |          |            |     |
|                       |        |          |          |          |          |            |     |
|                       | x      | $a_{1X}$ | $a_{2X}$ | ••       |          |