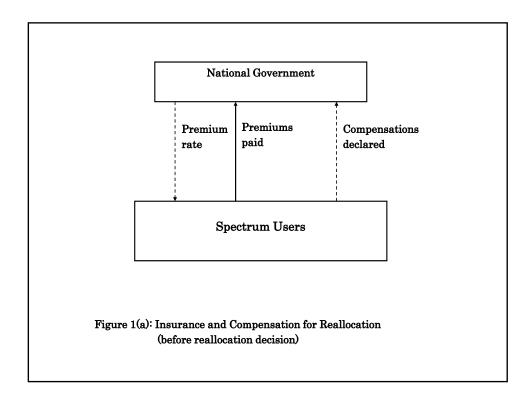

|                       |        | 1        | 2        | 3        | 4        |            | ••• |
|-----------------------|--------|----------|----------|----------|----------|------------|-----|
|                       | Α      | $a_{1A}$ |          |          |          |            |     |
|                       | В      |          | $a_{2B}$ |          |          |            |     |
| Current<br>Objectives | С      |          |          | $a_{3C}$ | $a_{4C}$ |            |     |
| objectives            |        |          |          |          |          |            |     |
|                       |        |          |          |          |          |            |     |
|                       | x      | $a_{1X}$ | $a_{2X}$ | ••       |          |