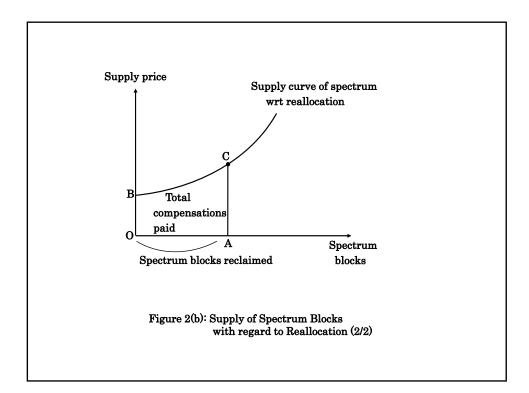

|                       |        | 1        | 2        | 3        | 4        |            | ••• |
|-----------------------|--------|----------|----------|----------|----------|------------|-----|
|                       | Α      | $a_{1A}$ |          |          |          |            |     |
|                       | В      |          | $a_{2B}$ |          |          |            |     |
| Current<br>Objectives | С      |          |          | $a_{3C}$ | $a_{4C}$ |            |     |
| objectives            |        |          |          |          |          |            |     |
|                       |        |          |          |          |          |            |     |
|                       | x      | $a_{1X}$ | $a_{2X}$ | ••       |          |            |     |